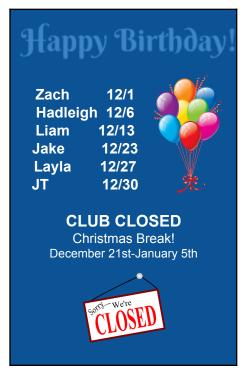

#### **Upcoming Events**

Winter Festival: December 19th (more details to follow)

Christmas Break: December 21st 
January 5th