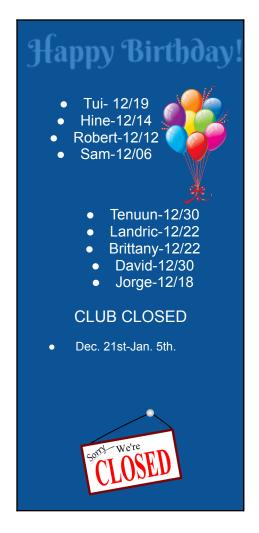

## **Upcoming Events**

- Fire Drill
  - December 13th
  - Winter Festival Parent Night
    - December 19th @ 5:30 PM at Provo Clubhouse 1060 E 150 N. Provo UT 84606
  - Christmas Break(NO CLUB)
    - Dec. 21st- Jan. 5th

Note: The 21st is a half school day so there will be no club on the 21st. Wednesday, the 20th of Dec. will be the last day of Club.